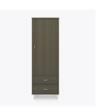

### Double Wardrobe 2 Drawers, 2 Doors

Taking on a new twist from an old classic, the Atlanta II re-invents itself by adding feet for a wonderful new design with tried and true appeal. Cleaning and maintenance are simple and easy when case goods are elevated. Available with or without contrasting edges as well as custom color combinations.

Model: A2WR22 34.75W 23D 71H