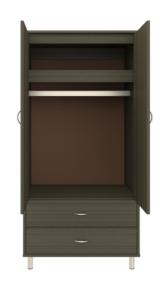

Drawers

dowel and mechanical may be attached at fasteners for additional ADA height of 48" from strength. 100lb static and the floor. dynamic load Euro Drawer Slides allow for easy opening and closing.

**Clothes Rod** 

Are constructed with both Standard clothing rod

Hardware

Choose from dozens of hardware styles, including ADA compliant options.

Other Wardrobe Styles

Atlanta II wardrobes include a number of Single and Double styles.