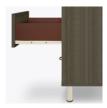

### Double Wardrobe 2 Drawers, 2 Doors

Taking on a new twist from an old classic, the Atlanta II re-invents itself by adding feet for a wonderful new design with tried and true appeal. Cleaning and maintenance are simple and easy when case goods are elevated. Available with or without contrasting edges as well as custom color combinations.

Model: A2WR22 34.75W 23D 71H