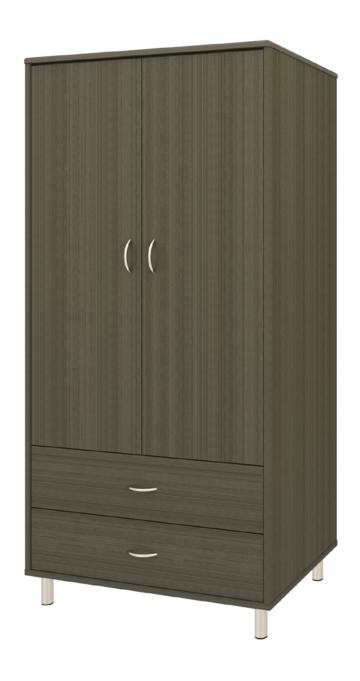

# atlanta II

Double Wardrobe 2 Drawers, 2 Doors

### Double Wardrobe 2 Drawers, 2 Doors

Taking on a new twist from an old classic, the Atlanta II re-invents itself by adding feet for a wonderful new design with tried and true appeal. Cleaning and maintenance are simple and easy when case goods are elevated. Available with or without contrasting edges as well as custom color combinations.

Model: A2WR22 34.75W 23D 71H